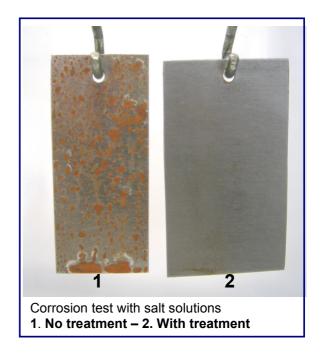

Provides a film barrier which protects against corrosion, even in severe outdoor applications.

The film of **PRONEX WAX SPRAY** resists at many corrosive industrial atmospheres.

Allows colors and marking on protected surface to remain visible.

The film of **PRONEX WAX SPRAY** can be easily removed with a safety solvent degreaser when desired.